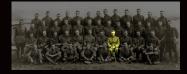

#### May 1915:

Photograph of the officers of the 8th Battalion Royal Berkshire Regiment - taken in Sandhill (No. 12) Camp, Longbridge Deverill, Wiltshire, England, by an unknown photographer working for the studio of *Elliott & Fry.* 