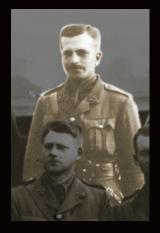

#### May 1915:

Photograph of the officers of the 8th Battalion Royal Berkshire Regiment - taken in Sandhill (No. 12) Camp, Longbridge Deverill, Wiltshire, England, by an unknown photographer working for the studio of *Elliott & Fry.* 