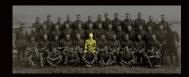

#### May 1915:

Photograph of the officers of the 8th Battalion Royal Berkshire Regiment - taken in Sandhill (No. 12) Camp, Longbridge Deverill, Wiltshire, England, by an unknown photographer working for the studio of *Elliott & Fry.* 