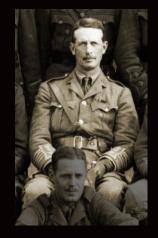

#### May 1915:

Photograph of the officers of the 8th Battalion Royal Berkshire Regiment - taken in Sandhill (No. 12) Camp, Longbridge Deverill, Wiltshire, England, by an unknown photographer working for the studio of *Elliott & Fry.* 