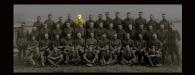

#### May 1915:

Photograph of the officers of the 8th Battalion Royal Berkshire Regiment - taken in Sandhill (No. 12) Camp, Longbridge Deverill, Wiltshire, England, by an unknown photographer working for the studio of *Elliott & Fry.* 