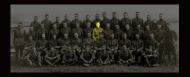

#### May 1915:

Photograph of the officers of the 8th Battalion Royal Berkshire Regiment - taken in Sandhill (No. 12) Camp, Longbridge Deverill, Wiltshire, England, by an unknown photographer working for the studio of *Elliott & Fry.* 