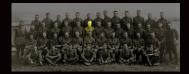

#### May 1915:

Photograph of the officers of the 8th Battalion Royal Berkshire Regiment - taken in Sandhill (No. 12) Camp, Longbridge Deverill, Wiltshire, England, by an unknown photographer working for the studio of *Elliott & Fry.* 