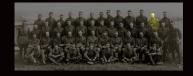

#### May 1915:

Photograph of the officers of the 8th Battalion Royal Berkshire Regiment - taken in Sandhill (No. 12) Camp, Longbridge Deverill, Wiltshire, England, by an unknown photographer working for the studio of *Elliott & Fry.* 