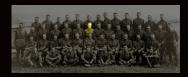

#### May 1915:

Photograph of the officers of the 8th Battalion Royal Berkshire Regiment - taken in Sandhill (No. 12) Camp, Longbridge Deverill, Wiltshire, England, by an unknown photographer working for the studio of *Elliott & Fry.* 