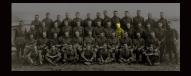

#### May 1915:

Photograph of the officers of the 8th Battalion Royal Berkshire Regiment - taken in Sandhill (No. 12) Camp, Longbridge Deverill, Wiltshire, England, by an unknown photographer working for the studio of *Elliott & Fry.* 