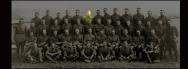

#### May 1915:

Photograph of the officers of the 8th Battalion Royal Berkshire Regiment - taken in Sandhill (No. 12) Camp, Longbridge Deverill, Wiltshire, England, by an unknown photographer working for the studio of *Elliott & Fry.* 