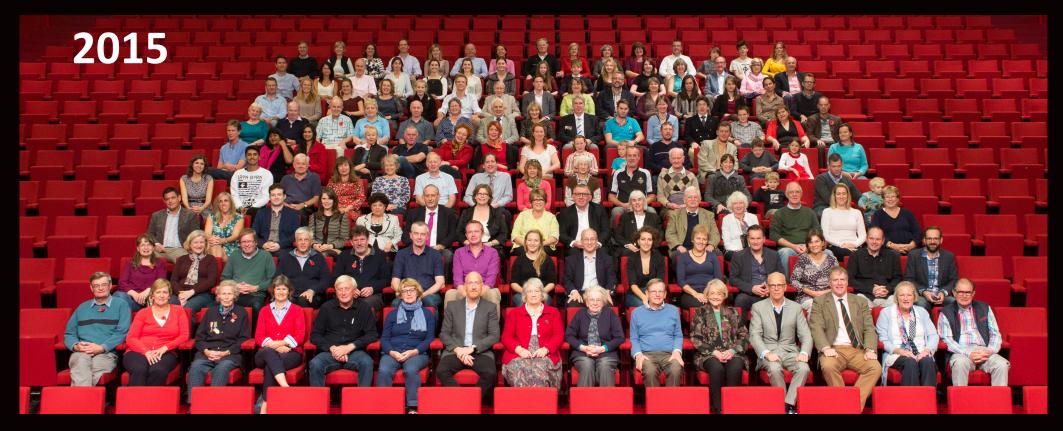

#### 26th September 2015:

Photograph of the relatives of the officers of the 8th Battalion Royal Berkshire Regiment - taken in the Cultural Centre, leper, Belgium, by Birger Stichelbaut on behalf of In Flanders Fields Museum.