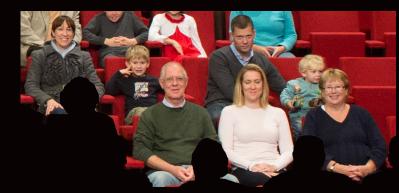

#### 26th September 2015:

Photograph of the relatives of the officers of the 8th Battalion Royal Berkshire Regiment - taken in the Cultural Centre, leper, Belgium, by Birger Stichelbaut on behalf of In Flanders Fields Museum.