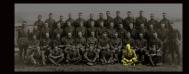

#### May 1915:

Photograph of the officers of the 8th Battalion Royal Berkshire Regiment - taken in Sandhill (No. 12) Camp, Longbridge Deverill, Wiltshire, England, by an unknown photographer working for the studio of *Elliott & Fry.* 