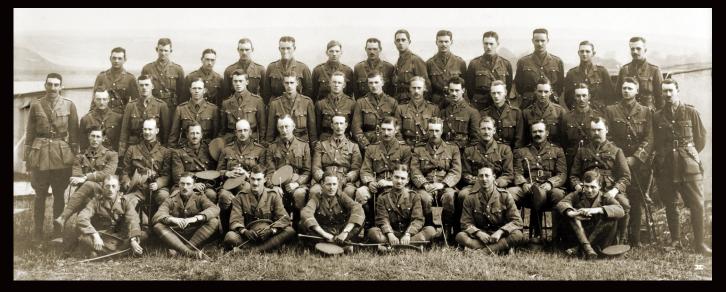

#### May 1915:

Photograph of the officers of the 8th Battalion Royal Berkshire Regiment - taken in Sandhill (No. 12) Camp, Longbridge Deverill, Wiltshire, England, by an unknown photographer working for the studio of *Elliott & Fry.* 