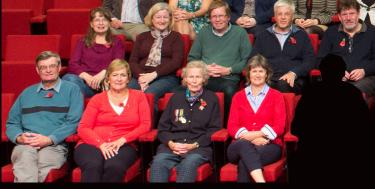

#### 26th September 2015:

Photograph of the relatives of the officers of the 8th Battalion Royal Berkshire Regiment - taken in the Cultural Centre, leper, Belgium, by Birger Stichelbaut on behalf of In Flanders Fields Museum.

Relatives found & invited by Andrew Tatham

Arrangements made by Annick Vandenbilcke, Margot Brulard, & Lidia Giacomini

Gordon Peacock (1893-1915)

Richard Goode (husband of great niece), Kathy Goode (great niece), Clare Sellors (great niece), Charles Peacock (great nephew), Sarah Peacock (wife of great nephew), Mike Bond (husband of great niece), Bettine Bond (great niece)