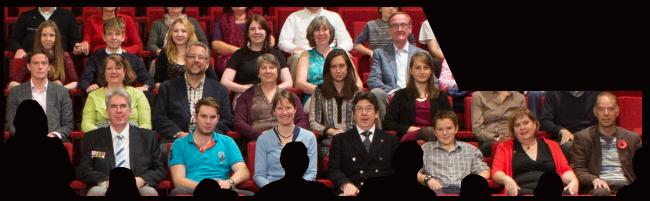

#### 26th September 2015:

Photograph of the relatives of the officers of the 8th Battalion Royal Berkshire Regiment - taken in the Cultural Centre, leper, Belgium, by Birger Stichelbaut on behalf of In Flanders Fields Museum.

Relatives found & invited by Andrew Tatham

Arrangements made by Annick Vandenbilcke, Margot Brulard, & Lidia Giacomini

Gordon Peacock (1893-1915)

Richard Goode (husband of great niece), Kathy Goode (great niece), Clare Sellors (great niece), Charles Peacock (great nephew), Sarah Peacock (wife of great nephew), Mike Bond (husband of great niece), Bettine Bond (great niece)