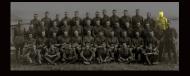

#### May 1915:

Photograph of the officers of the 8th Battalion Royal Berkshire Regiment - taken in Sandhill (No. 12) Camp, Longbridge Deverill, Wiltshire, England, by an unknown photographer working for the studio of *Elliott & Fry.* 